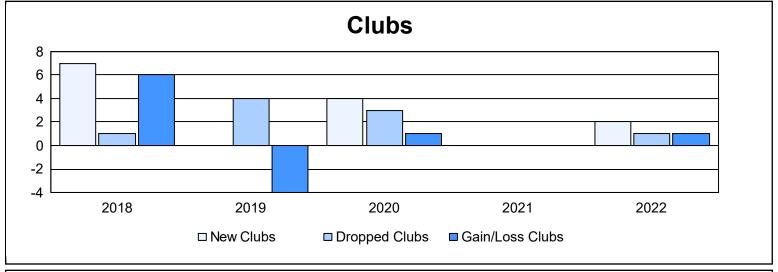

| Year      | New<br>Clubs | Dropped<br>Clubs | Gain/<br>Loss<br>Clubs | New<br>Members | Charter<br>Members | Reinstate<br>Members | Transfer<br>Members | Total<br>Member<br>Added | Total<br>Members<br>Dropped | Gain/<br>Loss<br>Members |
|-----------|--------------|------------------|------------------------|----------------|--------------------|----------------------|---------------------|--------------------------|-----------------------------|--------------------------|
| 2017-2018 | 7            | 1                | 6                      | 503            | 165                | 29                   | 19                  | 716                      | 657                         | 59                       |
| 2018-2019 | 0            | 4                | -4                     | 364            | 16                 | 15                   | 12                  | 407                      | 676                         | -269                     |
| 2019-2020 | 4            | 3                | 1                      | 346            | 115                | 18                   | 17                  | 496                      | 558                         | -62                      |
| 2020-2021 | 0            | 0                | 0                      | 284            | 13                 | 25                   | 16                  | 338                      | 491                         | -153                     |
| 2021-2022 | 2            | 1                | 1                      | 489            | 53                 | 43                   | 23                  | 608                      | 530                         | 78                       |
| Average   | 3            | 2                | 1                      | 397            | 72                 | 26                   | 17                  | 513                      | 582                         | -69                      |