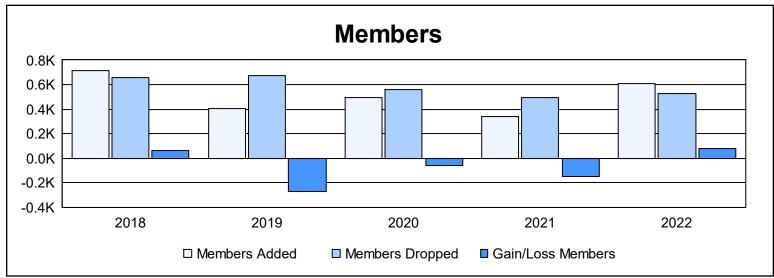

| Year      | New<br>Clubs | Dropped<br>Clubs | Gain/<br>Loss<br>Clubs | New<br>Members | Charter<br>Members | Reinstate<br>Members | Transfer<br>Members | Total<br>Member<br>Added | Total<br>Members<br>Dropped | Gain/<br>Loss<br>Members |
|-----------|--------------|------------------|------------------------|----------------|--------------------|----------------------|---------------------|--------------------------|-----------------------------|--------------------------|
| 2017-2018 | 7            | 1                | 6                      | 503            | 165                | 29                   | 19                  | 716                      | 657                         | 59                       |
| 2018-2019 | 0            | 4                | -4                     | 364            | 16                 | 15                   | 12                  | 407                      | 676                         | -269                     |
| 2019-2020 | 4            | 3                | 1                      | 346            | 115                | 18                   | 17                  | 496                      | 558                         | -62                      |
| 2020-2021 | 0            | 0                | 0                      | 284            | 13                 | 25                   | 16                  | 338                      | 491                         | -153                     |
| 2021-2022 | 2            | 1                | 1                      | 489            | 53                 | 43                   | 23                  | 608                      | 530                         | 78                       |
| Average   | 3            | 2                | 1                      | 397            | 72                 | 26                   | 17                  | 513                      | 582                         | -69                      |